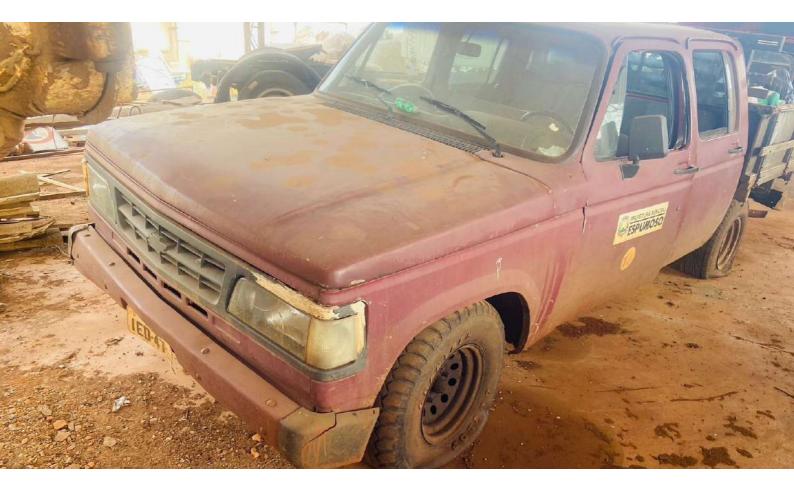

## Certidão Número: R2023/222384

Certifico que nos cadastros informatizados do DETRAN/RS, consta o registro do veículo, cujas características vão abaixo discriminadas

| INFORMAÇ     | ÕES DO VEÍCULO |              |                                                               |      |          |                                               |                        |
|--------------|----------------|--------------|---------------------------------------------------------------|------|----------|-----------------------------------------------|------------------------|
| Placa:       | 1ED4752        | Chassi:      | 9BG25BNNLLC0263B2                                             |      |          | Remarcado:                                    | Não                    |
| RENAVAM:     | 591185059      | Marca        | GM/CHEVROLET D20<br>Caminhonete<br>Misto<br>Carroceria Aberta |      |          | Fabricação/Modelo:<br>Categoria:<br>Potência: | 1990 / 1990<br>Oficial |
| Procedência: | Nacional       | Tipo:        |                                                               |      |          |                                               |                        |
| Cor:         | Vermelha       | Espécie:     |                                                               |      |          |                                               |                        |
| Combustivel: | Diesel         | Carroceria:  |                                                               |      |          |                                               | 90 CV                  |
| Motor:       |                | Cilindradas: | 0<br>0,00 ton                                                 | PBT: | 0,00 ton | Capacidade Carga:                             | 1,10 ton               |
| Lotação:     | 3 pessoas      | CMT:         |                                                               |      |          |                                               |                        |
| Situação:    | Em Circulação  |              |                                                               |      |          |                                               |                        |

| Município de Registro: | ESPUMOSO                     |                             |  |  |  |  |  |
|------------------------|------------------------------|-----------------------------|--|--|--|--|--|
| Último Licenciamento:  | 17/01/2021 - Exercício: 2021 |                             |  |  |  |  |  |
| Seguro DPVAT:          | Exercício 2023 - Não devido  | Exercício 2022 - Não devido |  |  |  |  |  |
| Placa Anterior:        | ZE9749                       |                             |  |  |  |  |  |