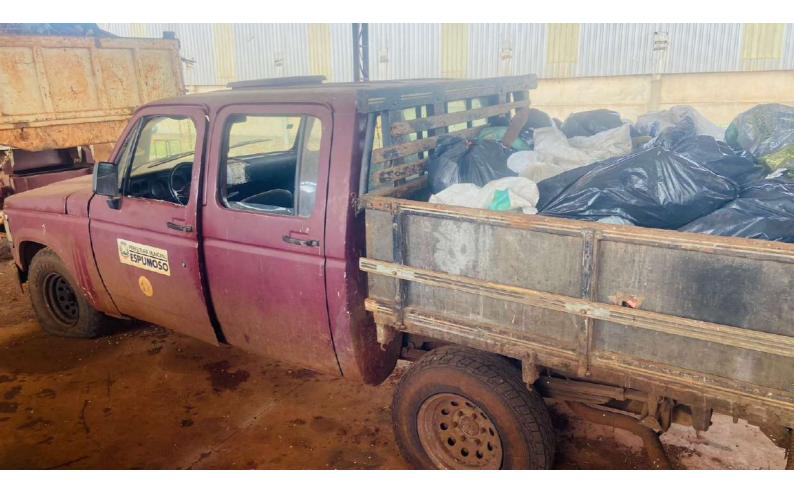

## Certidão Número: R2023/222384

Certifico que nos cadastros informatizados do DETRAN/RS, consta o registro do veículo, cujas características vão abaixo discriminadas

| INFORMAÇ     | ÕES DO VEÍCULO |              |                                                               |      |          |                                               |                        |
|--------------|----------------|--------------|---------------------------------------------------------------|------|----------|-----------------------------------------------|------------------------|
| Placa:       | 1ED4752        | Chassi:      | 9BG25BNNLLC0263B2                                             |      |          | Remarcado:                                    | Não                    |
| RENAVAM:     | 591185059      | Marca        | GM/CHEVROLET D20<br>Caminhonete<br>Misto<br>Carroceria Aberta |      |          | Fabricação/Modelo:<br>Categoria:<br>Potência: | 1990 / 1990<br>Oficial |
| Procedência: | Nacional       | Tipo:        |                                                               |      |          |                                               |                        |
| Cor:         | Vermelha       | Espécie:     |                                                               |      |          |                                               |                        |
| Combustivel: | Diesel         | Carroceria:  |                                                               |      |          |                                               | 90 CV                  |
| Motor:       |                | Cilindradas: | 0<br>0,00 ton                                                 | PBT: | 0,00 ton | Capacidade Carga:                             | 1,10 ton               |
| Lotação:     | 3 pessoas      | CMT:         |                                                               |      |          |                                               |                        |
| Situação:    | Em Circulação  |              |                                                               |      |          |                                               |                        |

| Município de Registro: | ESPUMOSO                     |                             |  |  |  |  |  |
|------------------------|------------------------------|-----------------------------|--|--|--|--|--|
| Último Licenciamento:  | 17/01/2021 - Exercício: 2021 |                             |  |  |  |  |  |
| Seguro DPVAT:          | Exercício 2023 - Não devido  | Exercício 2022 - Não devido |  |  |  |  |  |
| Placa Anterior:        | ZE9749                       |                             |  |  |  |  |  |