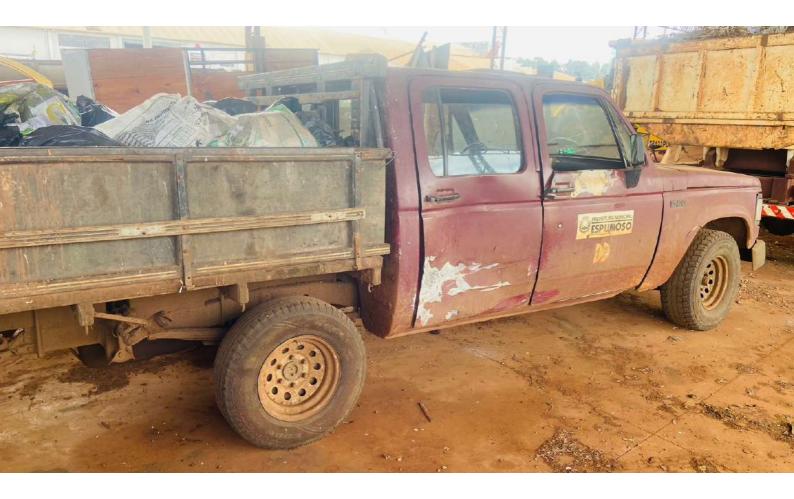

## Certidão Número: R2023/222384

Certifico que nos cadastros informatizados do DETRAN/RS, consta o registro do veículo, cujas características vão abaixo discriminadas

| INFORMAÇ     | ÕES DO VEÍCULO |              |                                                               |      |          |                                               |                        |
|--------------|----------------|--------------|---------------------------------------------------------------|------|----------|-----------------------------------------------|------------------------|
| Placa:       | 1ED4752        | Chassi:      | 9BG25BNNLLC0263B2                                             |      |          | Remarcado:                                    | Não                    |
| RENAVAM:     | 591185059      | Marca        | GM/CHEVROLET D20<br>Caminhonete<br>Misto<br>Carroceria Aberta |      |          | Fabricação/Modelo:<br>Categoria:<br>Potência: | 1990 / 1990<br>Oficial |
| Procedência: | Nacional       | Tipo:        |                                                               |      |          |                                               |                        |
| Cor:         | Vermelha       | Espécie:     |                                                               |      |          |                                               |                        |
| Combustivel: | Diesel         | Carroceria:  |                                                               |      |          |                                               | 90 CV                  |
| Motor:       |                | Cilindradas: | 0<br>0,00 ton                                                 | PBT: | 0,00 ton | Capacidade Carga:                             | 1,10 ton               |
| Lotação:     | 3 pessoas      | CMT:         |                                                               |      |          |                                               |                        |
| Situação:    | Em Circulação  |              |                                                               |      |          |                                               |                        |

| Município de Registro: | ESPUMOSO                     |                             |  |  |  |  |  |
|------------------------|------------------------------|-----------------------------|--|--|--|--|--|
| Último Licenciamento:  | 17/01/2021 - Exercício: 2021 |                             |  |  |  |  |  |
| Seguro DPVAT:          | Exercício 2023 - Não devido  | Exercício 2022 - Não devido |  |  |  |  |  |
| Placa Anterior:        | ZE9749                       |                             |  |  |  |  |  |