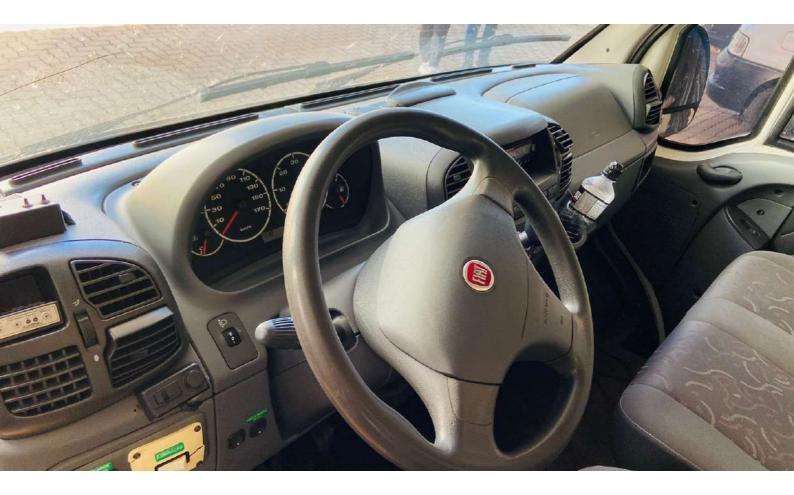

| aplicativa Carteira Digital de Trânsito - CDT e tenha<br>acerso ao licenciamento de seu veículo além de<br>muitos outras funcionalidades.<br>Com a Carteira Digital de Trânsito - CDT você pode:<br>- Consultar subsinfrações e pagar muítas com desconto<br>- Acessar a versão digital de CNH ripare CNH remines<br>reser nazvors:<br>- Acessar a versão digital deste Licenciamento (RLV Digite)<br>- Companiburo licenciamento com alé 5 pessoas |

Saixe agora a Carteira Digital de Trânsito - CDT nas lojas Google Play ou App Store e tenna na palma de sua mão todos os documentos para você conduzir seu veiculo com tranquilidade e segurança!



■\$%\$954\* App Store