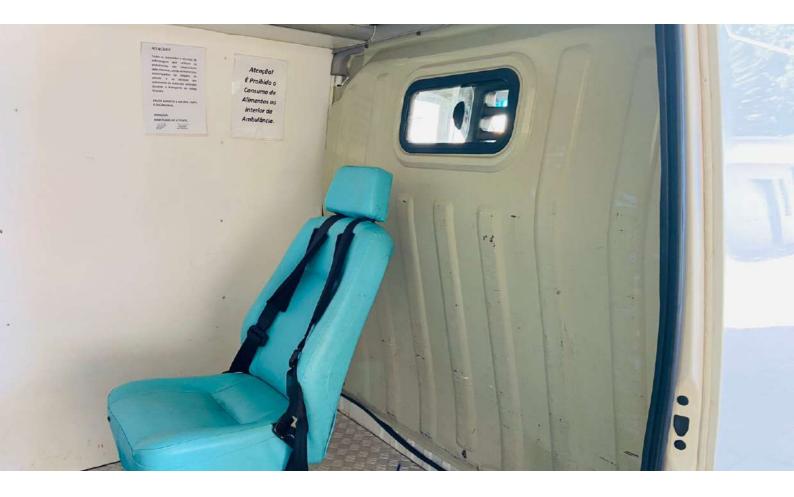

AMBULANCIA

NOME

MUNICIPIO DE ESPUMOSO

|                                                 |                            | 101.012        | 2.743/0001-09                                |  |
|-------------------------------------------------|----------------------------|----------------|----------------------------------------------|--|
| LOCAL                                           |                            |                | DATA                                         |  |
| ESPUMOSO RS                                     |                            |                | 21/01/2023                                   |  |
| AS                                              | SSINADO DIGITALMEN         | TE PELO DETRAN |                                              |  |
| DADOS DO SEGURO DP                              | VAT                        |                | ·                                            |  |
| CAT. TARIF                                      | DATA DE QUITAÇÃO PAGAMENTO |                |                                              |  |
| *                                               | * 🗌 🗆 co                   |                | TA ÚNICA PARCELADO                           |  |
| REPASSE OBRIGATÓRIO AG<br>FUNDO NACIONAL DE SAÚ |                            | -              | CUSTO EFETIVO<br>DO SEGURO (R\$)             |  |
| *                                               | *                          |                | *                                            |  |
| REPASSE OBRIGATÓRIO A<br>DEPARTAMENTO NACION    | -                          | 00 IOF (R\$)   | VALOR TOTAL A SER PAG<br>PELO SEGURADO (R\$) |  |
| TRÂNSITO (R\$)                                  | *                          |                | *                                            |  |