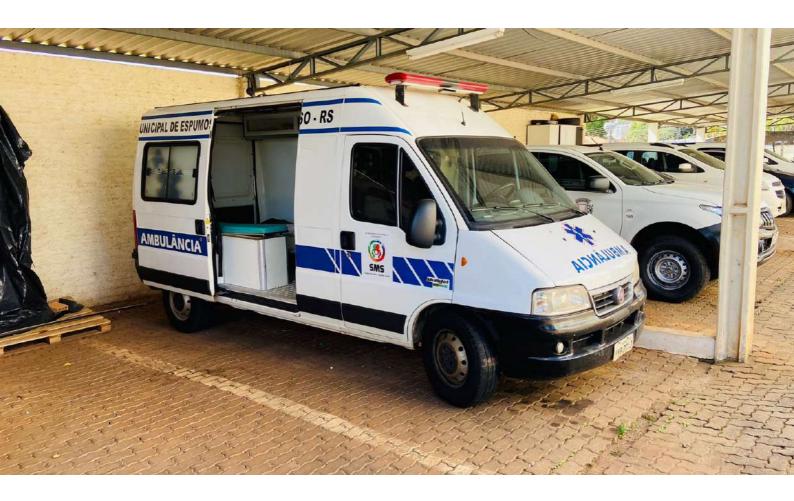

AMBULANCIA

NOME

MUNICIPIO DE ESPUMOSO

|                                                 |                            | 101.012        | 2.743/0001-09                                |  |
|-------------------------------------------------|----------------------------|----------------|----------------------------------------------|--|
| LOCAL                                           |                            |                | DATA                                         |  |
| ESPUMOSO RS                                     |                            |                | 21/01/2023                                   |  |
| AS                                              | SSINADO DIGITALMEN         | TE PELO DETRAN |                                              |  |
| DADOS DO SEGURO DP                              | VAT                        |                | ·                                            |  |
| CAT. TARIF                                      | DATA DE QUITAÇÃO PAGAMENTO |                |                                              |  |
| *                                               | * 🗌 🗆 co                   |                | TA ÚNICA PARCELADO                           |  |
| REPASSE OBRIGATÓRIO AG<br>FUNDO NACIONAL DE SAÚ |                            | -              | CUSTO EFETIVO<br>DO SEGURO (R\$)             |  |
| *                                               | *                          |                | *                                            |  |
| REPASSE OBRIGATÓRIO A<br>DEPARTAMENTO NACION    | -                          | 00 IOF (R\$)   | VALOR TOTAL A SER PAG<br>PELO SEGURADO (R\$) |  |
| TRÂNSITO (R\$)                                  | *                          |                | *                                            |  |

MARCA / MODELO / VERSÃO

FIAT/DUCATO MC TCA AMB

ESPECIAL CAMINHONETE

COR PREDOMINANTE COMBUSTÍVEL

CHASSI

DIESEL

| l                                                                                                                                                                                                           |                                                                                                                                                                                                                                                                                                                                                                                                                                                     |
|-------------------------------------------------------------------------------------------------------------------------------------------------------------------------------------------------------------|-----------------------------------------------------------------------------------------------------------------------------------------------------------------------------------------------------------------------------------------------------------------------------------------------------------------------------------------------------------------------------------------------------------------------------------------------------|
| Carlos and a second a second and a second                                                                                             |                                                                                                                                                                                                                                                                                                                                                                                                                                                     |
| acesso ao licenciamento de seu veículo além de muitas outras funcionalidades.                                                                                                                               |                                                                                                                                                                                                                                                                                                                                                                                                                                                     |
| Accessor a versão digital da CNH ripine CNH centres<br>exer 1022017* Accessor a versão digital deste Licenciamento (CRLV Digne)<br>Companitaria leanciamento com até 5 pessoas Indior o principal Conduitor | Google Play                                                                                                                                                                                                                                                                                                                                                                                                                                         |
|                                                                                                                                                                                                             | aplicativa Carteira Digital de Trânsito - CDT e tenha<br>acerso ao licenciamento de seu veículo além de<br>muitos outras funcionalidades.<br>Com a Carteira Digital de Trânsito - CDT você pode:<br>- Consultar subsinfrações e pagar muítas com desconto<br>- Acessar a versão digital de CNH ripare CNH remines<br>reser nazvors:<br>- Acessar a versão digital deste Licenciamento (RLV Digite)<br>- Companiburo licenciamento com alé 5 pessoas |