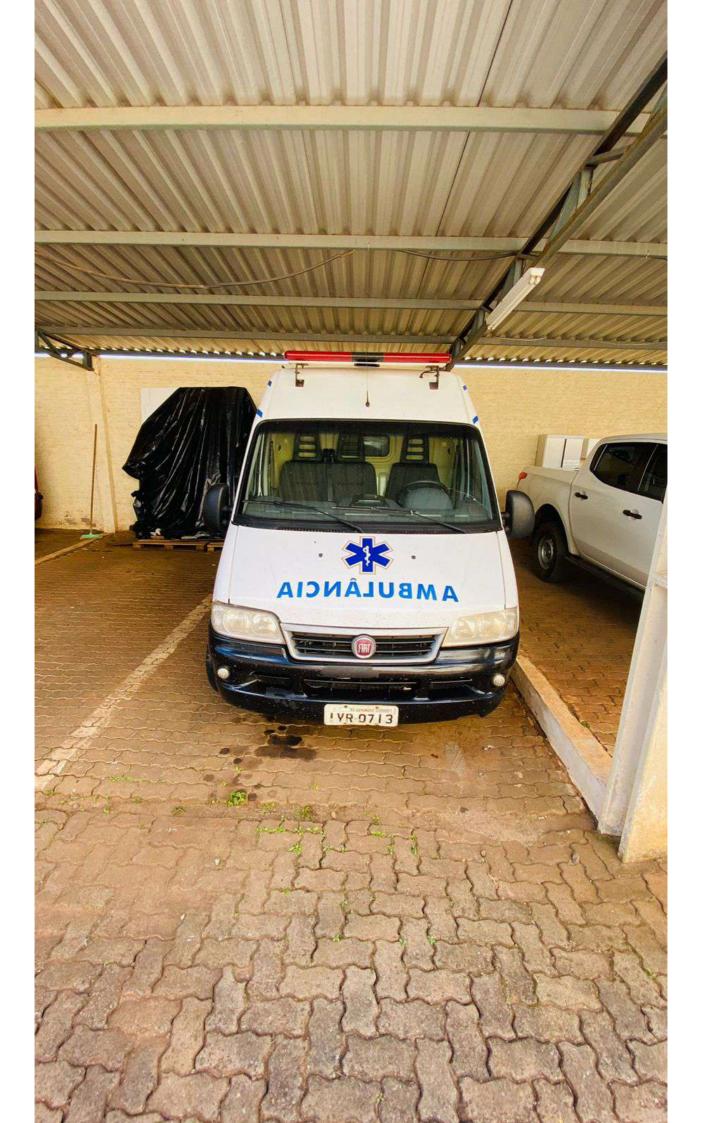

AMBULANCIA

NOME

MUNICIPIO DE ESPUMOSO

|                                                 |                            | 101.012        | 2.743/0001-09                                |  |
|-------------------------------------------------|----------------------------|----------------|----------------------------------------------|--|
| LOCAL                                           |                            |                | DATA                                         |  |
| ESPUMOSO RS                                     |                            |                | 21/01/2023                                   |  |
| AS                                              | SSINADO DIGITALMEN         | TE PELO DETRAN |                                              |  |
| DADOS DO SEGURO DP                              | VAT                        |                | ·                                            |  |
| CAT. TARIF                                      | DATA DE QUITAÇÃO PAGAMENTO |                |                                              |  |
| *                                               | * 🗌 🗆 co                   |                | TA ÚNICA PARCELADO                           |  |
| REPASSE OBRIGATÓRIO AG<br>FUNDO NACIONAL DE SAÚ |                            | -              | CUSTO EFETIVO<br>DO SEGURO (R\$)             |  |
| *                                               | *                          |                | *                                            |  |
| REPASSE OBRIGATÓRIO A<br>DEPARTAMENTO NACION    | -                          | 00 IOF (R\$)   | VALOR TOTAL A SER PAG<br>PELO SEGURADO (R\$) |  |
| TRÂNSITO (R\$)                                  | *                          |                | *                                            |  |

MARCA / MODELO / VERSÃO

FIAT/DUCATO MC TCA AMB

ESPECIAL CAMINHONETE

COR PREDOMINANTE COMBUSTÍVEL

CHASSI

DIESEL

| l                                                                                                                                                                                                           |                                                                                                                                                                                                                                                                                                                                                                                                                                                     |
|-------------------------------------------------------------------------------------------------------------------------------------------------------------------------------------------------------------|-----------------------------------------------------------------------------------------------------------------------------------------------------------------------------------------------------------------------------------------------------------------------------------------------------------------------------------------------------------------------------------------------------------------------------------------------------|
| Carlos and a second a second and a second                                                                                             |                                                                                                                                                                                                                                                                                                                                                                                                                                                     |
| acesso ao licenciamento de seu veículo além de muitas outras funcionalidades.                                                                                                                               |                                                                                                                                                                                                                                                                                                                                                                                                                                                     |
| Accessor a versão digital da CNH ripine CNH centres<br>exer 1022017* Accessor a versão digital deste Licenciamento (CRLV Digne)<br>Companitaria leanciamento com até 5 pessoas Indior o principal Conduitor | Google Play                                                                                                                                                                                                                                                                                                                                                                                                                                         |
|                                                                                                                                                                                                             | aplicativa Carteira Digital de Trânsito - CDT e tenha<br>acerso ao licenciamento de seu veículo além de<br>muitos outras funcionalidades.<br>Com a Carteira Digital de Trânsito - CDT você pode:<br>- Consultar subsinfrações e pagar muítas com desconto<br>- Acessar a versão digital de CNH ripare CNH remines<br>reser nazvors:<br>- Acessar a versão digital deste Licenciamento (RLV Digite)<br>- Companiburo licenciamento com alé 5 pessoas |