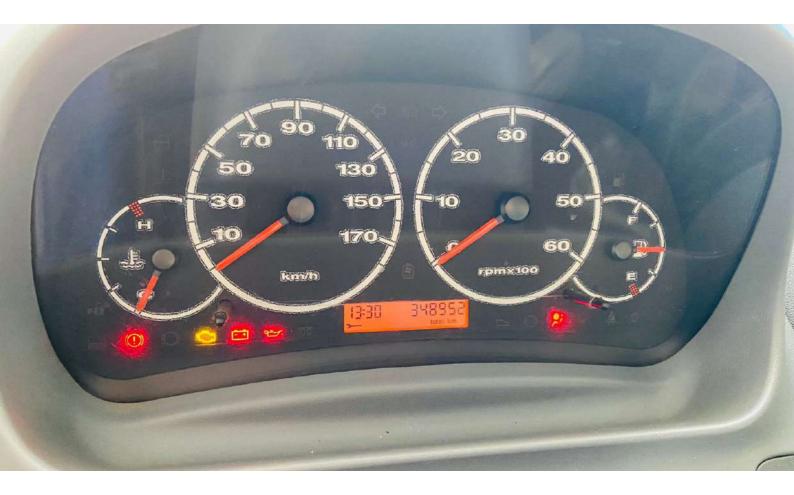

| aplicativa Carteira Digital de Trânsito - CDT e tenha<br>acerso ao licenciamento de seu veículo além de<br>muitos outras funcionalidades.<br>Com a Carteira Digital de Trânsito - CDT você pode:<br>- Consultar subsinfrações e pagar muítas com desconto<br>- Acessar a versão digital de CNH ripare CNH remines<br>reser nazvors:<br>- Acessar a versão digital deste Licenciamento (RLV Digite)<br>- Companiburo licenciamento com alé 5 pessoas |

Saixe agora a Carteira Digital de Trânsito - CDT nas lojas Google Play ou App Store e tenna na palma de sua mão todos os documentos para você conduzir seu veiculo com tranquilidade e segurança!



■\$%\$954\* App Store